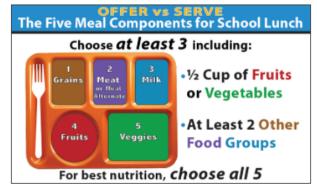

What Makes a Breakfast?

What Makes a Lunch?

Fruit, Juice, and Milk Choice Offered Daily with Each Breakfast

Menu Subject to Change due to Availability

This Institution is an Equal Opportunity Provider