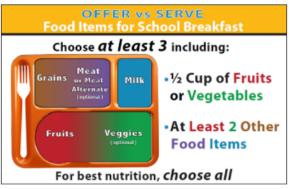

What Makes a Breakfast?

What Makes a Lunch?

Fruit, Juice, and Milk Choice Offered Daily with Each Breakfast

Menu Subject to Change due to Availability

This Institution is an Equal Opportunity Provider